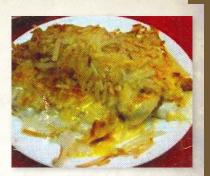

Breakfast Specials

**Chicken Fried Steak!** Chicken fried steak smothered in sausage gravy and served with two made to order eggs, choice of potato and toast.

Garden Shoe!

A local favorite! Choice of meat served atop toast then covered in our choice of potato, eggs and gravy or cheese sauce!

**Pony Shoe** Horseshoe