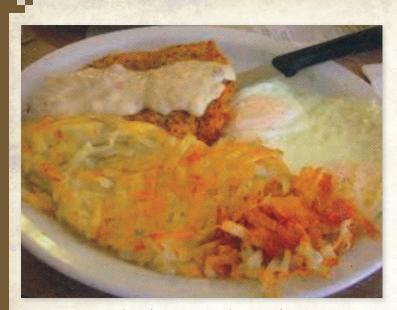

Breakfast Specials

**Chicken Fried Steak!** Chicken fried steak smothered in sausage gravy and served with two made to order eggs, choice of potato and toast.

Garden Shoe!

A local favorite! Choice of meat served atop toast then covered in our choice of potato, eggs and gravy or cheese sauce!